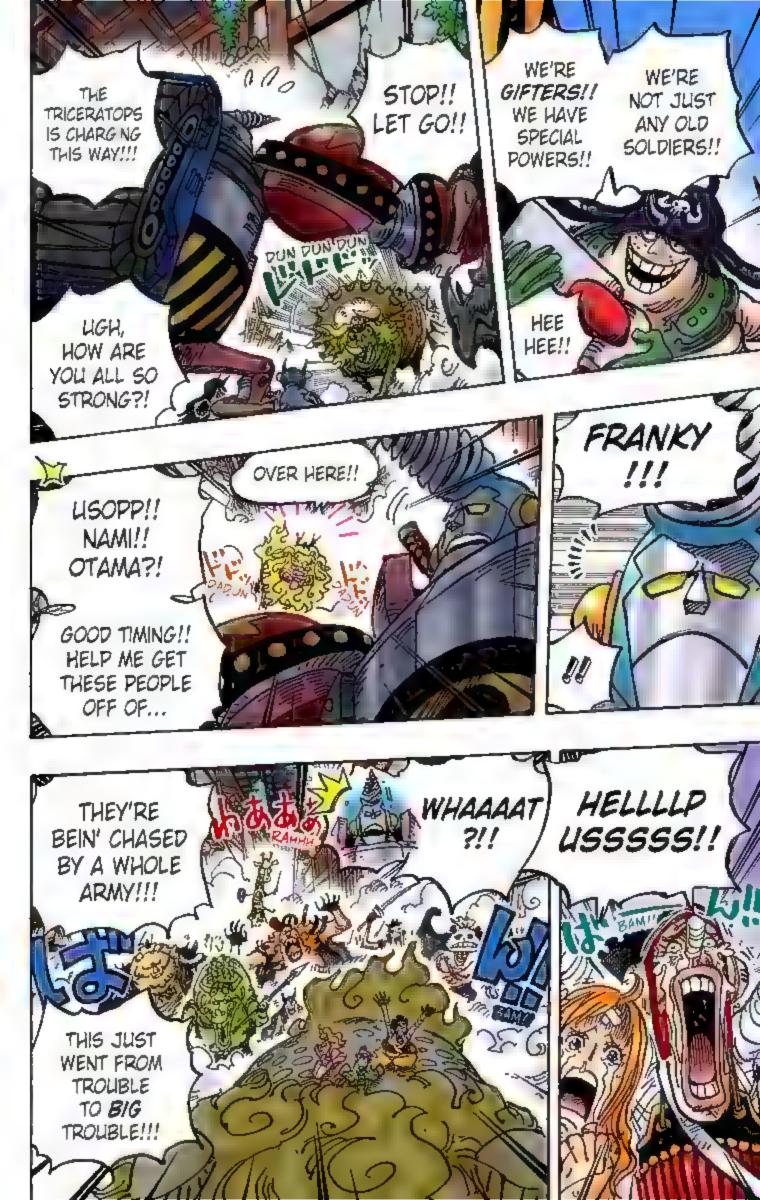

forces chase after him and decide to launch a sneak attack. With new powerful friends in tow, the raid on Onigashima begins!! While the Emperor's followers block the way on the Island, Kaido's daughter Yamato shows up and swears to fight on Luffy's side. The Red-Scabbards samural face off against Kaido on the roof of the castle, fighting to avenge their beloved Lord Oden. But Kaido steadily gains the upper hand... Luffy and others are heading for the roof too, but Kaido's henchman stand in their way.